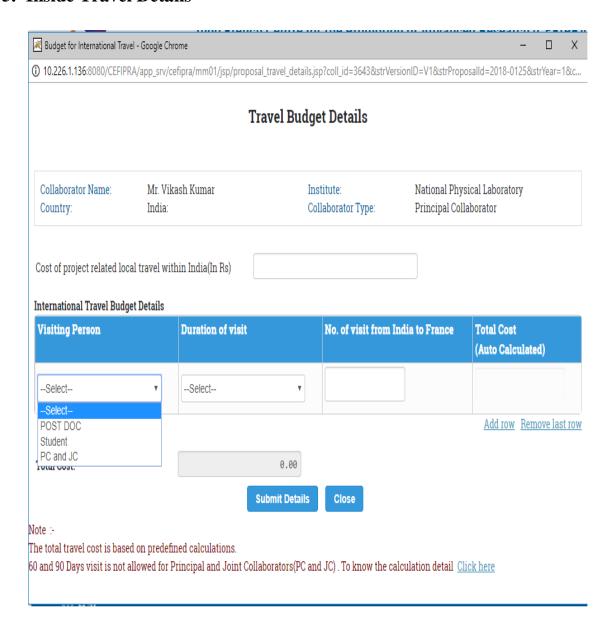

| ₹0 | ₹ <u>0</u> | ₹ <u>0</u> |
|         | Mr. Vijay Kuam Dfioud | € <u>0</u>       | €0                                  | €0 | €0         | €0         |
| Year:3  | Mr. Vikash Kumar      | ₹ 0              | ₹0                                  | ₹0 | ₹ <u>0</u> | ₹0         |
|         | Mr. Vijay Kuam Dfioud | € <u>0</u>       | €0                                  | €0 | €0         | €0         |

Budget From Indian Side (in ₹): 0.00

Budget From French Side (in €) : 0.00

Foreign Exchange Factor: 80.6222

Total Estimated Proposed Budget (in  $\overline{\epsilon}$ ):

Total Estimated Proposed Budget (in  $\epsilon$ ): 0.00

View/Edit Proposal Details

French Budget Completed

Submit

Cancel



## 3. Inside Equipment Details



## 4. Inside Recurring



#### 5. Inside Travel Details



## 6. Overhead Charges



Note :-

A maximum of 10% overhead charges on the approved budget or the actual expenditure incurred, a maximum of Rs. 5 lakhs or which ever is less will be provided by CEFIPRA for this component. For French side, 8% overhead component charges on the approved budget or the actual expenditure incurred which ever is less will be provided.