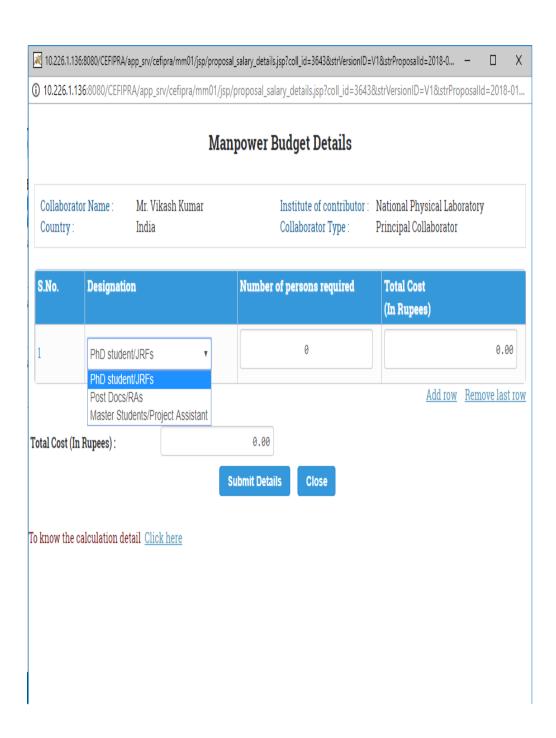

|
| Year: 2 | Mr. Vikash Kumar      | ₹0               | ₹0                                  | ₹0 | ₹ <u>0</u> | ₹ <u>0</u> |
|         | Mr. Vijay Kuam Dfioud | € <u>0</u>       | €0                                  | €0 | €0         | €0         |
| Year:3  | Mr. Vikash Kumar      | ₹ 0              | ₹0                                  | ₹0 | ₹ <u>0</u> | ₹0         |
|         | Mr. Vijay Kuam Dfioud | € <u>0</u>       | €0                                  | €0 | €0         | €0         |

Budget From Indian Side (in ₹): 0.00

Budget From French Side (in €) : 0.00

Foreign Exchange Factor: 80.6222

Total Estimated Proposed Budget (in  $\overline{\epsilon}$ ):

Total Estimated Proposed Budget (in  $\epsilon$ ): 0.00

View/Edit Proposal Details

French Budget Completed

Submit

Cancel



## 3. Inside Equipment Details



## 4. Inside Recurring



#### 5. Inside Travel Details



## 6. Overhead Charges



Note :-

A maximum of 10% overhead charges on the approved budget or the actual expenditure incurred, a maximum of Rs. 5 lakhs or which ever is less will be provided by CEFIPRA for this component. For French side, 8% overhead component charges on the approved budget or the actual expenditure incurred which ever is less will be provided.