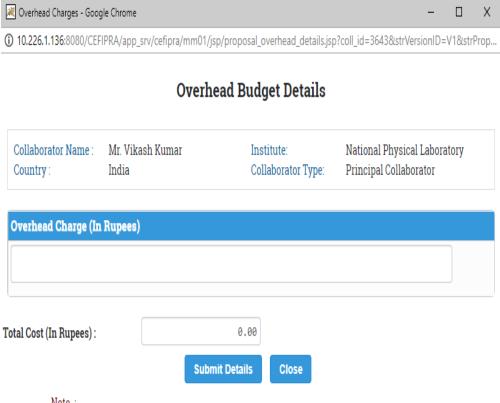

## 6. Overhead Charges

Note :-

A maximum of 10% overhead charges on the approved budget or the actual expenditure incurred, a maximum of Rs. 5 lakhs or which ever is less will be provided by CEFIPRA for this component. For French side, 8% overhead component charges on the approved budget or the actual expenditure incurred which ever is less will be provided.