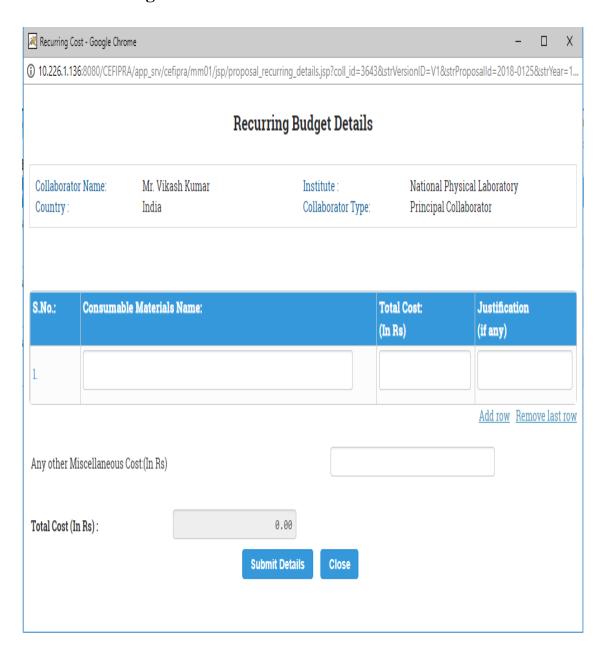

| ₹0 | ₹ <u>0</u> | ₹ <u>0</u> |
|         | Mr. Vijay Kuam Dfioud | € <u>0</u>       | €0                                  | €0 | €0         | €0         |
| Year:3  | Mr. Vikash Kumar      | ₹ 0              | ₹0                                  | ₹0 | ₹ <u>0</u> | ₹0         |
|         | Mr. Vijay Kuam Dfioud | € <u>0</u>       | €0                                  | €0 | €0         | €0         |

Budget From Indian Side (in ₹): 0.00

Budget From French Side (in €) : 0.00

Foreign Exchange Factor: 80.6222

Total Estimated Proposed Budget (in  $\overline{\epsilon}$ ):

Total Estimated Proposed Budget (in  $\epsilon$ ): 0.00

View/Edit Proposal Details

French Budget Completed

Submit

Cancel



## 3. Inside Equipment Details



## 4. Inside Recurring



#### 5. Inside Travel Details



## 6. Overhead Charges



Note :-

A maximum of 10% overhead charges on the approved budget or the actual expenditure incurred, a maximum of Rs. 5 lakhs or which ever is less will be provided by CEFIPRA for this component. For French side, 8% overhead component charges on the approved budget or the actual expenditure incurred which ever is less will be provided.